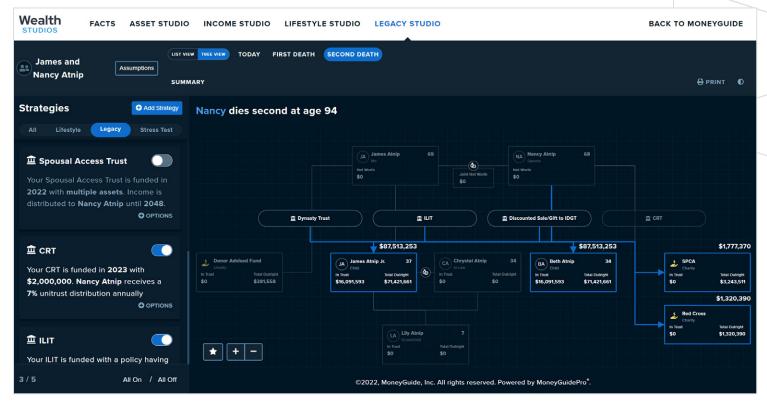

### **Legacy Studio**

Wealth Studios can help simplify the complexity of estate techniques. It demonstrates the transition of wealth between generations, the impact of establishing trusts, and the potential benefits of various gifting strategies.

The Family Tree View overlays the flow of assets between your heirs and entities and updates live with the modeling of strategies and recommendations.

The fairness planning module will help you to identify if your children are receiving an equal share of your wealth while including past, present and future gifts.