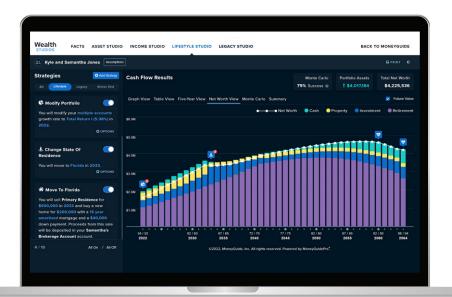

## **Lifestyle Studio**

This interactive experience allows you to co-design your own plan with your advisor and make informed decisions for your future. Your advisor can incorporate new strategies and discuss financial risks and opportunities while stress testing your financial plan.

Plus, you can see a breakdown of your projected Net Worth on an annual basis.

For illustrative purposes only. Not based on actual client data.